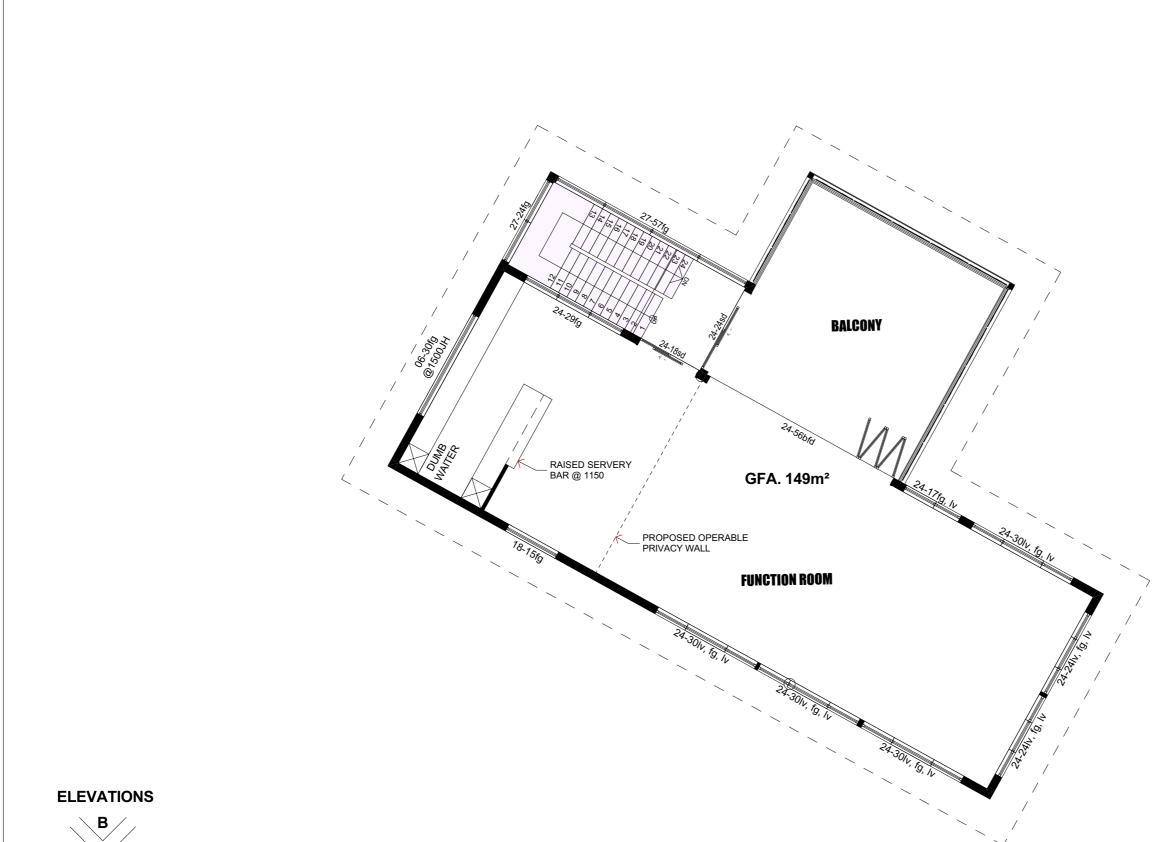

Section C

Section **D** 

1:100

|  |                           |      | REVISION SCHEDULE                                      |    |             |              | PROJECT INFORMATION                     | PLAN DESCRIPTION |                                                                                      | SHEET INFORMATION |        | N     |          |
|--|---------------------------|------|--------------------------------------------------------|----|-------------|--------------|-----------------------------------------|------------------|--------------------------------------------------------------------------------------|-------------------|--------|-------|----------|
|  | Creek to Coast<br>Designs | REV: | /: DESCRIPTION: INI: DATE: Los Promontorios Restaurant |    | LOT NUMBER: | 400          | SECTION.                                |                  |                                                                                      |                   |        |       |          |
|  |                           | 1    | ni. Round 1 Changes                                    | DC | 07.04.22    |              | Precinct (LPRP)                         | PLAN NO:         | RP                                                                                   | SECTION           |        |       |          |
|  |                           | 2    | Sections added                                         | DC | 13.06.22    |              | t y                                     | SITE AREA:       | 2001m <sup>2</sup>                                                                   |                   |        | NOI E |          |
|  |                           | 3    | Building Heights                                       | DC | 01.08.22    | for <b>N</b> | Moorhead Family Communities             | DESIGN BASE :    | Custom                                                                               | PRELIMIN          | NAKY   | C     |          |
|  |                           | 4    | Boundary Setbacks Added                                | DC | 09.08.22    | 2            | Bundaberg Pty. Ltd.                     | LOCAL AUTHORITY: | Bundaberg Regional                                                                   | JOB NUMBER:       | 7091   | DATE: | 8/09/202 |
|  |                           | 5    | Layout Changes                                         | DC | 07.09.22    | 2            | Lot 400 Headlands Esplanade, Innes Park |                  | whole & in part to INSPIREMENOW Pty. Ltd. & may<br>aduced without written permission | SHEET NUMBER:     | 7 of 8 |       |          |