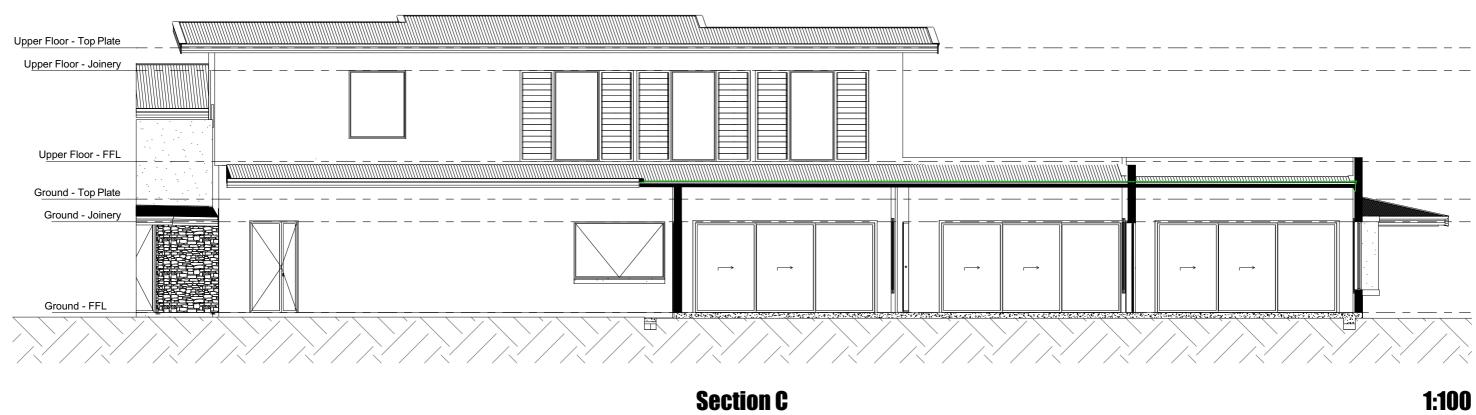

Section C

Section **D** 

1:100

|  |                           |      | REVISION SCHEDULE                                      |    |             |              | PROJECT INFORMATION                     | PLAN DESCRIPTION |                                                                                      | SHEET INFORMATION |        | N     |          |
|--|---------------------------|------|--------------------------------------------------------|----|-------------|--------------|-----------------------------------------|------------------|--------------------------------------------------------------------------------------|-------------------|--------|-------|----------|
|  | Creek to Coast<br>Designs | REV: | /: DESCRIPTION: INI: DATE: Los Promontorios Restaurant |    | LOT NUMBER: | 400          | SECTION.                                |                  |                                                                                      |                   |        |       |          |
|  |                           | 1    | ni. Round 1 Changes                                    | DC | 07.04.22    |              | Precinct (LPRP)                         | PLAN NO:         | RP                                                                                   | SECTION           |        |       |          |
|  |                           | 2    | Sections added                                         | DC | 13.06.22    |              | t y                                     | SITE AREA:       | 2001m <sup>2</sup>                                                                   |                   |        | NOI E |          |
|  |                           | 3    | Building Heights                                       | DC | 01.08.22    | for <b>N</b> | Moorhead Family Communities             | DESIGN BASE :    | Custom                                                                               | PRELIMIN          | NAKY   | C     |          |
|  |                           | 4    | Boundary Setbacks Added                                | DC | 09.08.22    | 2            | Bundaberg Pty. Ltd.                     | LOCAL AUTHORITY: | Bundaberg Regional                                                                   | JOB NUMBER:       | 7091   | DATE: | 8/09/202 |
|  |                           | 5    | Layout Changes                                         | DC | 07.09.22    | 2            | Lot 400 Headlands Esplanade, Innes Park |                  | whole & in part to INSPIREMENOW Pty. Ltd. & may<br>aduced without written permission | SHEET NUMBER:     | 7 of 8 |       |          |