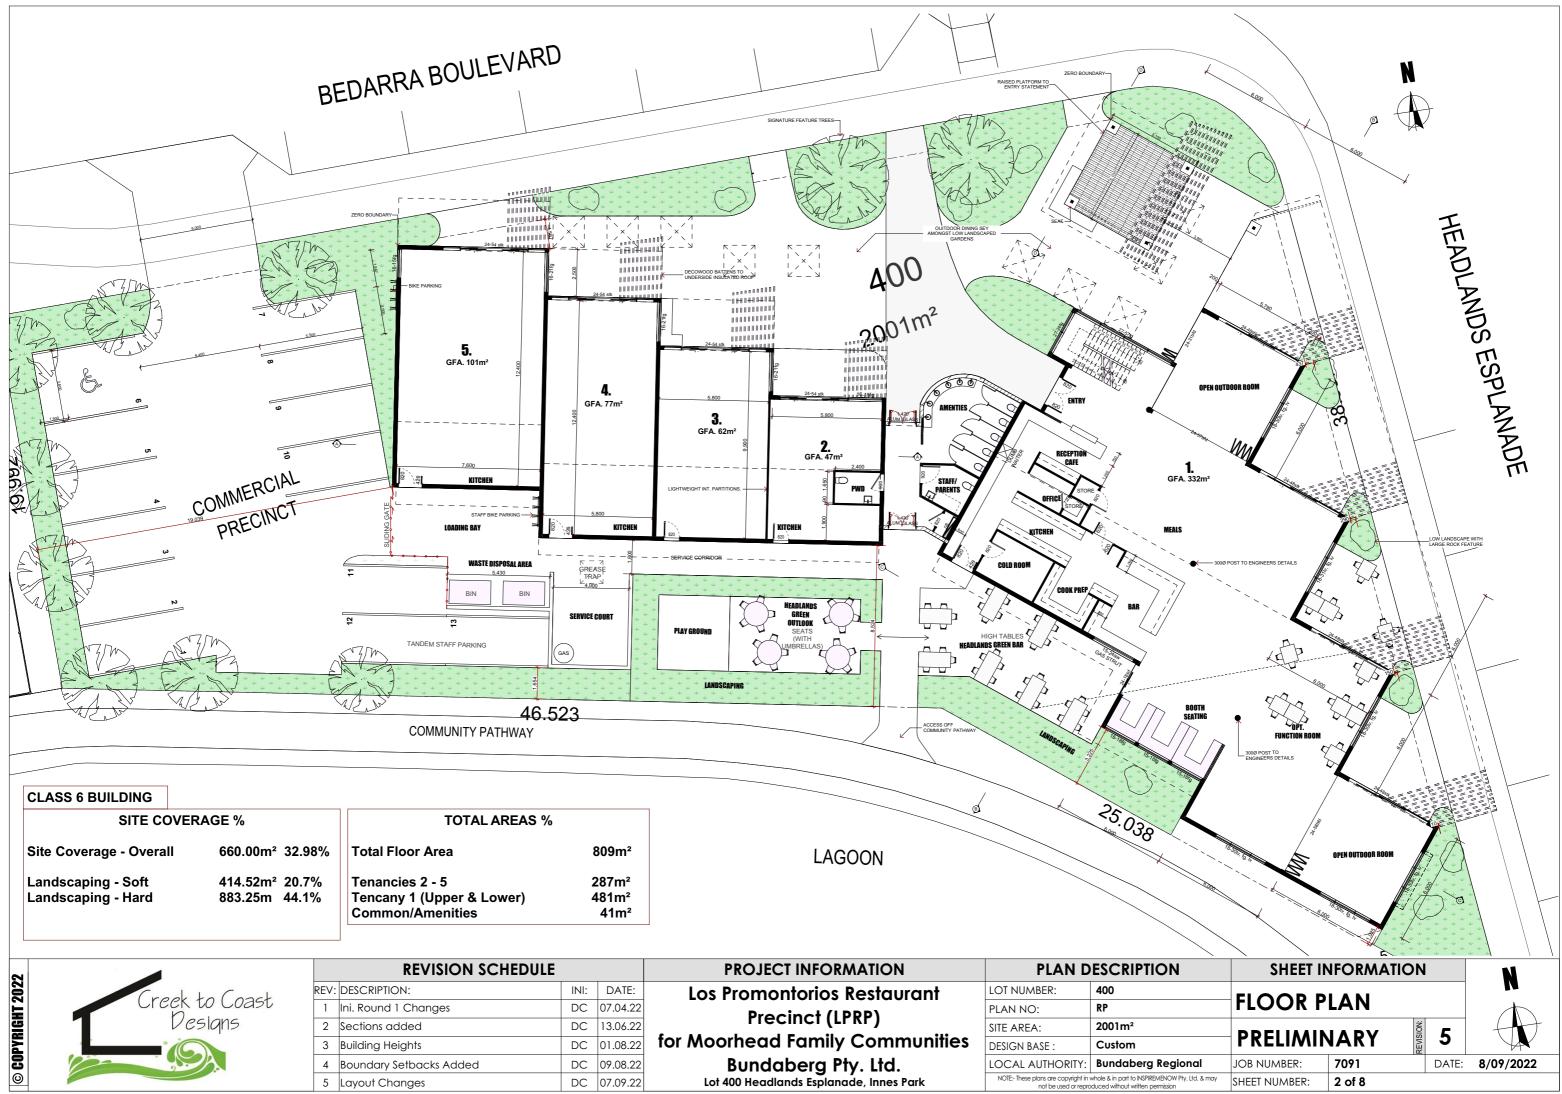

|                |      | <b>REVISION SCHEDULE</b> |      |          | PROJECT INFORMATION             | PLAN DESCRIPTION |                                                                               |  |
|----------------|------|--------------------------|------|----------|---------------------------------|------------------|-------------------------------------------------------------------------------|--|
| Creek to Coast | REV: | DESCRIPTION:             | INI: | DATE:    | Los Promontorios Restaurant     | LOT NUMBER:      | 400                                                                           |  |
| 10             | 1    | Ini. Round 1 Changes     | DC   | 07.04.22 | Precinct (LPRP)                 | PLAN NO:         | RP                                                                            |  |
| Designs        | 2    | Sections added           | DC   | 13.06.22 |                                 | SITE AREA:       | 2001m <sup>2</sup>                                                            |  |
|                | 3    | Building Heights         | DC   | 01.08.22 | for Moorhead Family Communities | DESIGN BASE :    | Custom                                                                        |  |
|                | 4    | Boundary Setbacks Added  | DC   | 09.08.22 | Bundaberg Pty. Ltd.             | LOCAL AUTHORITY: | Bundaberg Regiona                                                             |  |
|                | 5    | Layout Changes           | DC   | 07.09.22 | • •                             |                  | whole & in part to INSPIREMENOW Pty. Ltd.<br>duced without written permission |  |