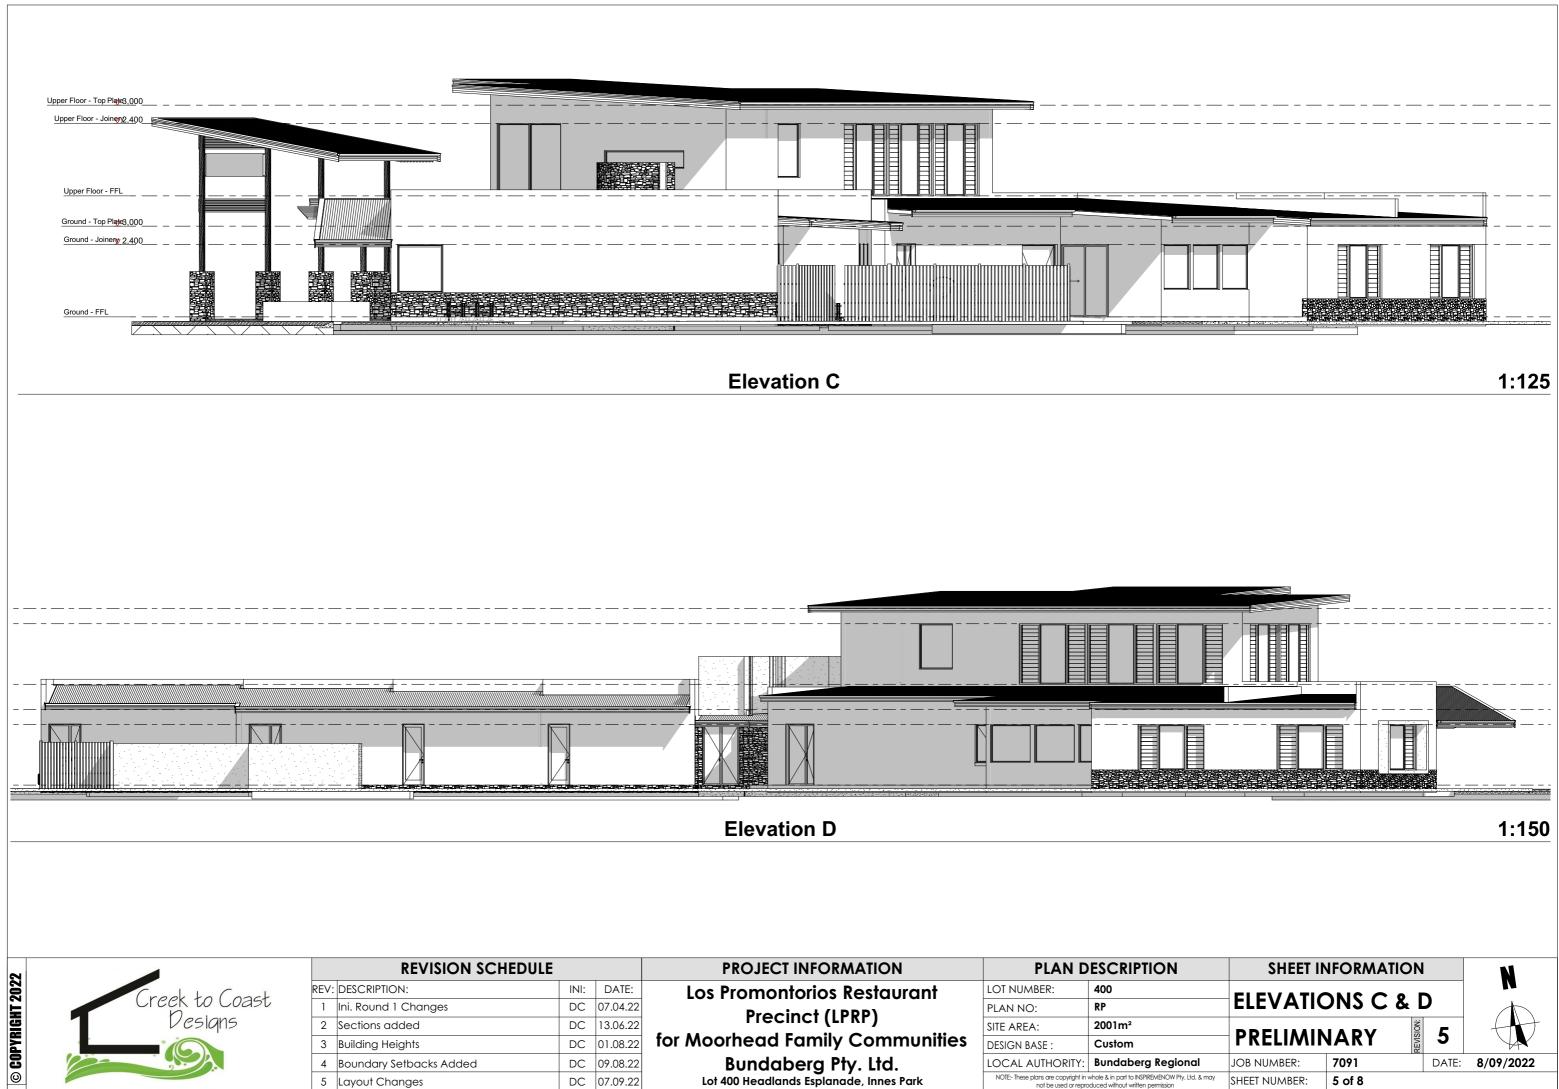

| 7   |                |      | <b>REVISION SCHEDULE</b> |      |          | PROJECT INFORMATION                     | PLAN DESCRIPTION |                                                                               |  |
|-----|----------------|------|--------------------------|------|----------|-----------------------------------------|------------------|-------------------------------------------------------------------------------|--|
| 202 | Crack to Coach | REV: | DESCRIPTION:             | INI: | DATE:    | Los Promontorios Restaurant             | LOT NUMBER:      | 400                                                                           |  |
| Ę   | Creek to Coast | 1    | Ini. Round 1 Changes     | DC   | 07.04.22 | Precinct (LPRP)                         | PLAN NO:         | RP                                                                            |  |
|     | Designs        | 2    | Sections added           | DC   | 13.06.22 |                                         | SITE AREA:       | 2001m <sup>2</sup>                                                            |  |
| Z   |                | 3    | Building Heights         | DC   | 01.08.22 | for Moorhead Family Communities         | DESIGN BASE :    | Custom                                                                        |  |
| 3   |                | 4    | Boundary Setbacks Added  | DC   | 09.08.22 | Bundaberg Pty. Ltd.                     | LOCAL AUTHORITY: | Bundaberg Regiona                                                             |  |
| 0   |                | 5    | Layout Changes           | DC   | 07.09.22 | Lot 400 Headlands Esplanade, Innes Park |                  | whole & in part to INSPIREMENOW Pty. Ltc<br>oduced without written permission |  |