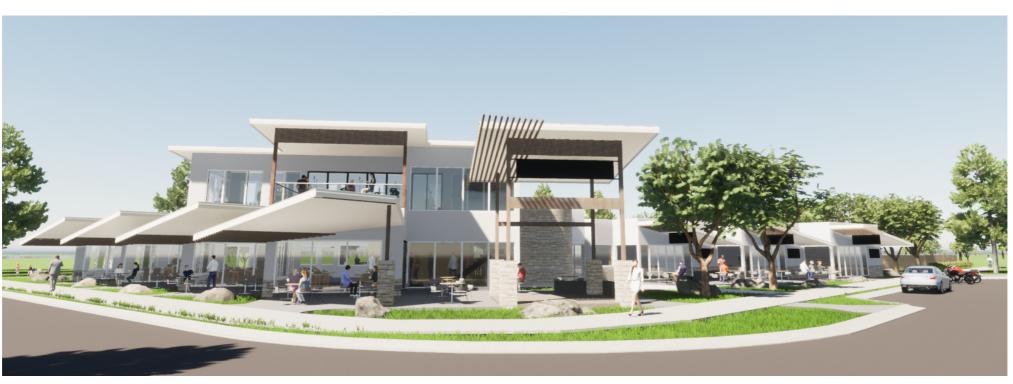

## Los Promontorios Restaurant Precinct (LPRP) for **Moorhead Family Communities Bundaberg Pty. Ltd.** Lot 400 Headlands Esplanade, Innes Park

Artist Impression Only

| LIST OF SHEETS |                  |  |  |  |  |  |  |
|----------------|------------------|--|--|--|--|--|--|
| NO.            | SHEET NAME       |  |  |  |  |  |  |
| 1              | TITLE SHEET      |  |  |  |  |  |  |
| 2              | FLOOR PLAN       |  |  |  |  |  |  |
| 3              | UPPER FLOOR PLAN |  |  |  |  |  |  |
| 4              | ELEVATIONS A & B |  |  |  |  |  |  |
| 5              | ELEVATIONS C & D |  |  |  |  |  |  |
| 6              | SECTION          |  |  |  |  |  |  |
| 7              | SECTION          |  |  |  |  |  |  |

## **GENERAL PERSPECTIVE NOTES**

ALL ISOMETRIC, AXONOMETRIC DIMETRIC, TRIMETRIC PROJECTIONS AND PERSPECTIVE VIEWS ARE ADUMBRATIVE ONLY AND NOT FOR CONSTRUCTION. THEY DO NOT TAKE PRECEDENCE OVER DIMENSIONED CONSTRUCTION VIEWS. NOR DO THEY TAKE PRECEDENCE OVER ANY PRODUCTS THAT FORM PART OF THE BUILDERS SPECIFICATION AND CONTRACT.