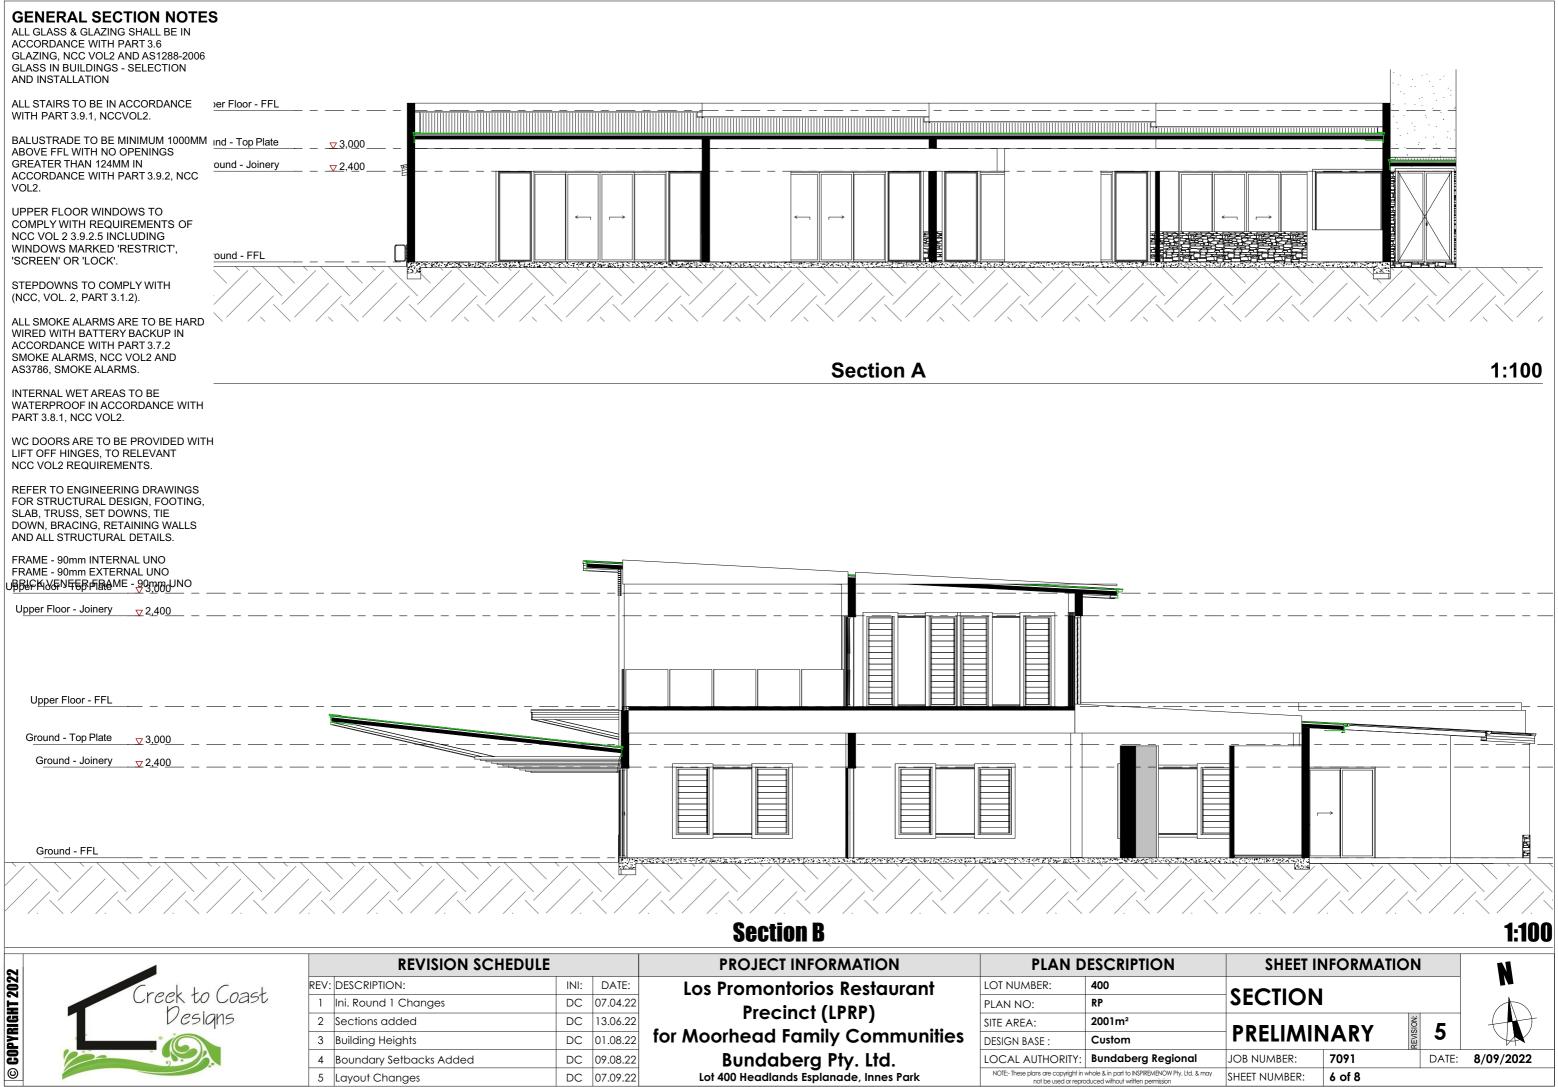

## **GENERAL PROJECT NOTES**

ALL DESIGN, CONSTRUCTION & MATERIALS TO BE IN ACCORDANCE WITH: THE NATIONAL CONSTRUCTION CODE (NCC) STATE & TERRITORIES DEVELOPMENT CODES. **BUILDING REGULATIONS & LOCAL GOVERNMENT PLANS & POLICIES** CURRENT ISSUES OF AUSTRALIAN STANDARDS CURRENT MANUFACTURER'S SPECIFICATIONS & INSTALLATION DETAILS FOR MATERIALS USED.

REFER TO ENGINEERING DRAWINGS FOR STRUCTURAL DESIGN, FOOTING, SLAB, TRUSS, SET DOWNS, TIE DOWN, BRACING, RETAINING WALLS AND ALL STRUCTURAL DETAILS.

ALL FIXTURES, FITTINGS, APPLIANCES AND EQUIPMENT SHOWN ARE SYMBOLIC REPRESENTATIONS ONLY.

WORK IN FIGURED DIMENSIONS IN PREFERENCE TO SCALE.

ALL GLASS & GLAZING SHALL BE IN ACCORDANCE WITH PART 3.6 GLAZING, NCC VOL2 AND AS1288-2006 GLASS IN BUILDINGS -SELECTION AND INSTALLATION

© THIS PLAN IS EXCLUSIVELY OWNED BY COAST DESIGNER HOMES AND MUST NOT BE COPIED OR REPRODUCED WHOLLY OR IN PART IN ANY FORM WITHOUT WRITTEN PERMISSION OF COAST DESIGNER HOMES. THIS INCLUDES MAKING CHANGES WITH INTENT TO CHANGE THE PLAN BY 10% OR MORE.