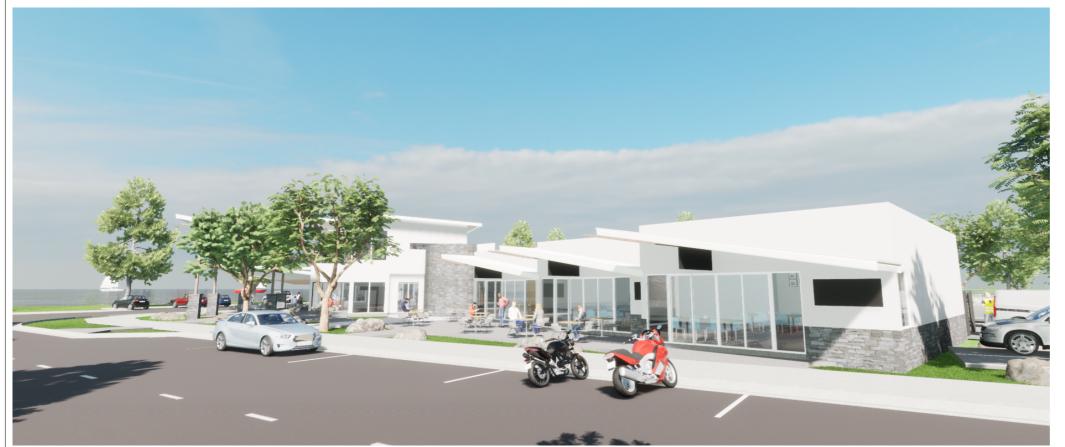

## Los Promontorios Restaurant Precinct (LPRP) for **Moorhead Family Communities Bundaberg Pty. Ltd.** Lot 400 Headlands Esplanade, Innes Park

Artist Impression Only

| LIST OF SHEETS |                  |  |  |  |  |  |  |
|----------------|------------------|--|--|--|--|--|--|
| NO.            | SHEET NAME       |  |  |  |  |  |  |
| 1              | TITLE SHEET      |  |  |  |  |  |  |
| 2              | FLOOR PLAN       |  |  |  |  |  |  |
| 3              | UPPER FLOOR PLAN |  |  |  |  |  |  |
| 4              | ELEVATIONS A & B |  |  |  |  |  |  |
| 5              | ELEVATIONS C & D |  |  |  |  |  |  |
| 6              | SECTION          |  |  |  |  |  |  |
| 7              | SECTION          |  |  |  |  |  |  |