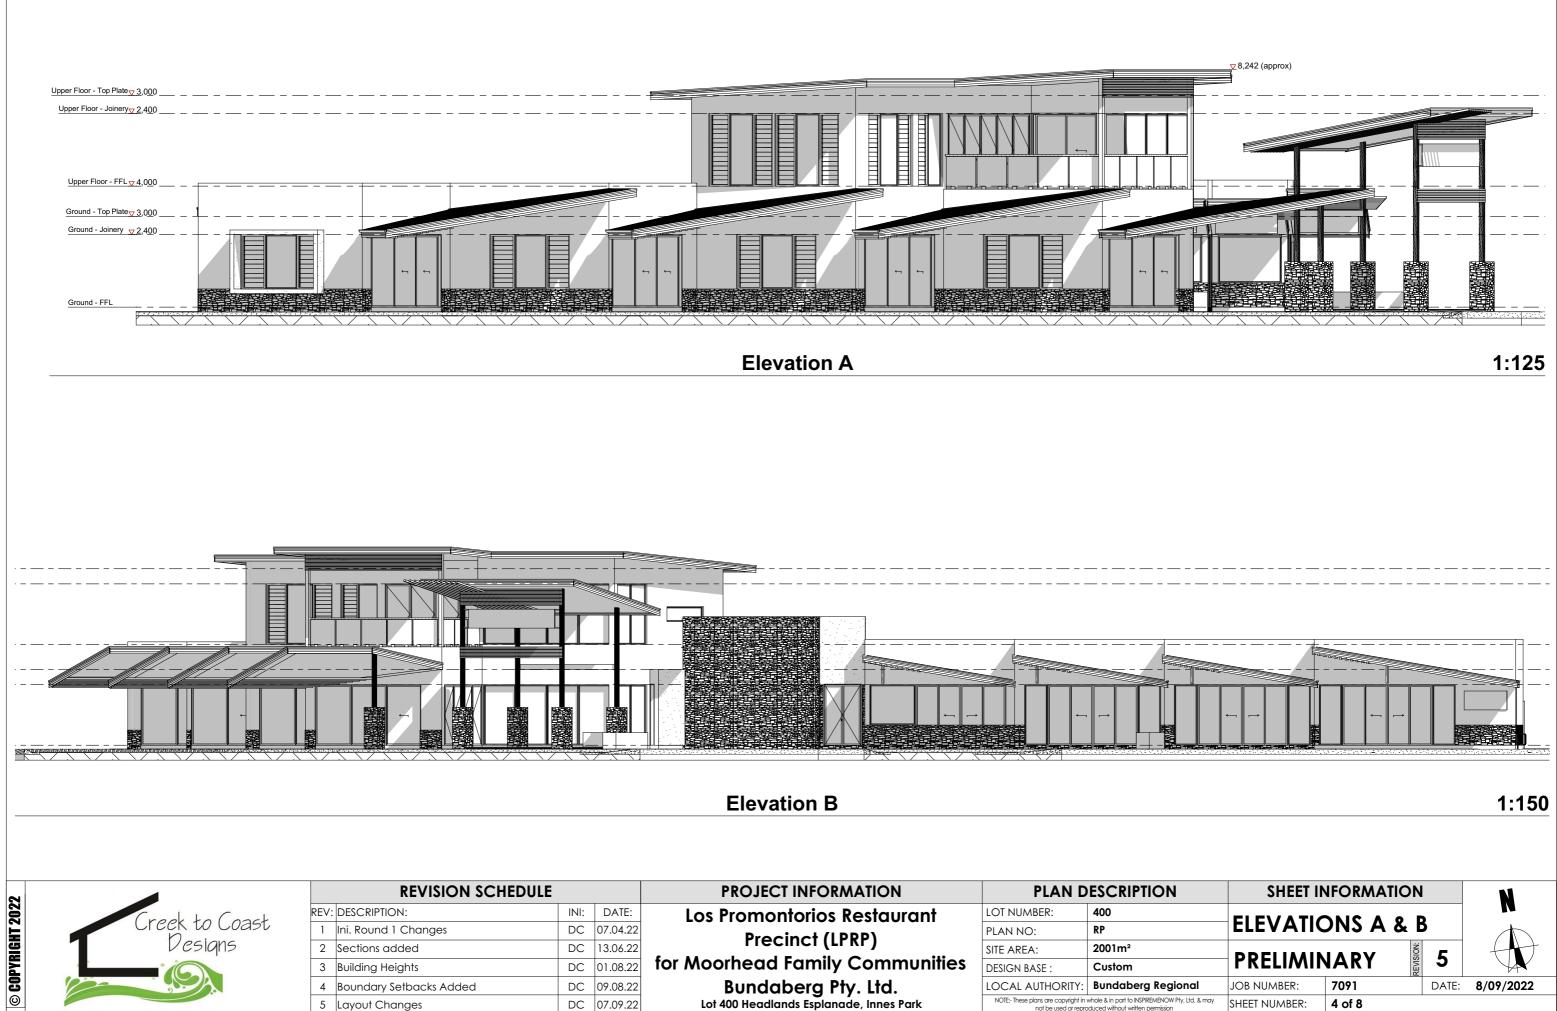

|                |      | <b>REVISION SCHEDULE</b> |      |          | PROJECT INFORMATION             | PLAN DESCRIPTION |                                                                               |  |
|----------------|------|--------------------------|------|----------|---------------------------------|------------------|-------------------------------------------------------------------------------|--|
| Creek to Coast | REV: | DESCRIPTION:             | INI: | DATE:    | Los Promontorios Restaurant     | LOT NUMBER:      | 400                                                                           |  |
| 10             | 1    | Ini. Round 1 Changes     | DC   | 07.04.22 | Precinct (LPRP)                 | PLAN NO:         | RP                                                                            |  |
| Designs        | 2    | Sections added           | DC   | 13.06.22 |                                 | SITE AREA:       | 2001m <sup>2</sup>                                                            |  |
|                | 3    | Building Heights         | DC   | 01.08.22 | for Moorhead Family Communities | DESIGN BASE :    | Custom                                                                        |  |
|                | 4    | Boundary Setbacks Added  | DC   | 09.08.22 | Bundaberg Pty. Ltd.             | LOCAL AUTHORITY: | Bundaberg Regiona                                                             |  |
|                | 5    | Layout Changes           | DC   | 07.09.22 | • •                             |                  | whole & in part to INSPIREMENOW Pty. Ltd.<br>duced without written permission |  |