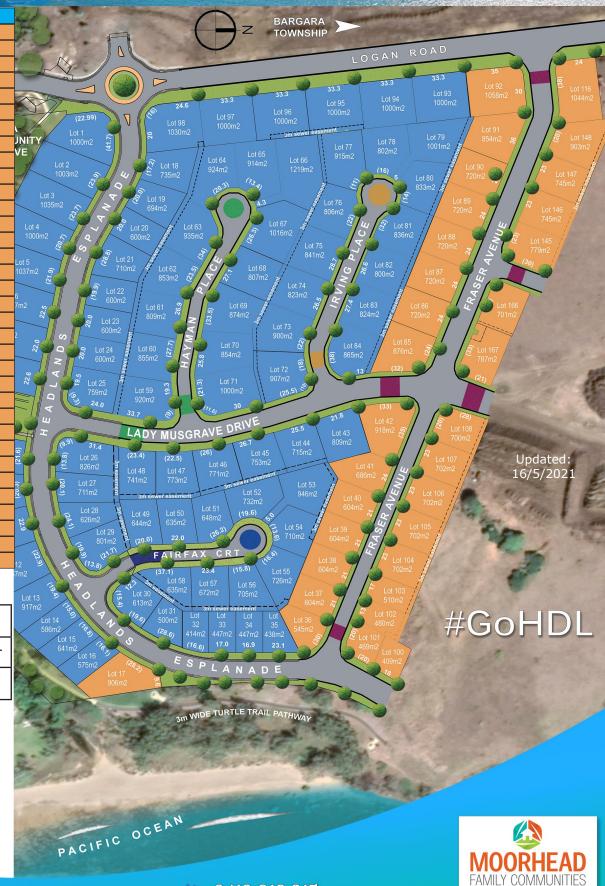

## PLAN & PRICELIST

|     | LEE A MICE |                       |        |
|-----|------------|-----------------------|--------|
| LOT | SIZE       | PRICE                 |        |
| 60  | 855m2      | <del>\$170,000</del>  | Į.     |
| 78  | 802m2      | <del>\$175,000</del>  | 3      |
| 95  | 1000m2     | <del>\$180,000</del>  |        |
| 92  | 1056m2     | <del>\$185,000</del>  |        |
| 91  | 854m2      | <del>\$180,000</del>  |        |
| 90  | 720m2      | <del>\$177,5</del> 00 |        |
| 89  | 720m2      | <del>\$177,5</del> 00 |        |
| 88  | 720m2      | <del>\$177,5</del> 00 |        |
| 87  | 720m2      | <del>\$177,5</del> 00 |        |
| 86  | 720m2      | <del>\$177,500</del>  |        |
| 85  | 876m2      | <del>\$182,500</del>  |        |
| 42  | 918m2      | <del>\$185,000</del>  |        |
| 41  | 686m2      | <del>\$182,500</del>  |        |
| 40  | 604m2      | <del>\$187,500</del>  |        |
| 39  | 604m2      | <del>\$192,500</del>  | Lo     |
| 38  | 604m2      | <del>\$215,000</del>  | 10:    |
| 37  | 604m2      | <del>\$235,000</del>  | 6      |
| 36  | 545m2      | <del>\$299,000</del>  | 7m     |
| 100 | 409m2      | <del>\$287,500</del>  |        |
| 101 | 469m2      | <del>\$280,000</del>  | 2      |
| 102 | 480m2      | <del>\$195,000</del>  |        |
| 103 | 510m2      | <del>\$190,500</del>  |        |
| 104 | 702m2      | <del>\$190,000</del>  |        |
| 105 | 702m2      | <del>\$180,000</del>  |        |
| 106 | 702m2      | <del>\$177,500</del>  |        |
| 107 | 702m2      | <del>\$172,500</del>  | 2      |
| 108 | 700m2      | <del>\$170,000</del>  | (21.6) |
| 167 | 787m2      | <del>\$165,000</del>  | (5)    |
| 166 | 701m2      | <del>\$167,500</del>  | (j     |
| 145 | 779m2      | <del>\$167,500</del>  | (20.3) |
| 146 | 745m2      | <del>\$172,500</del>  |        |
| 147 | 745m2      | <del>\$172,500</del>  | 27.7   |
| 148 | 903m2      | <del>\$177,500</del>  |        |
| 116 | 1044m2     | <del>\$180,000</del>  | 12     |
|     |            |                       | 7m     |