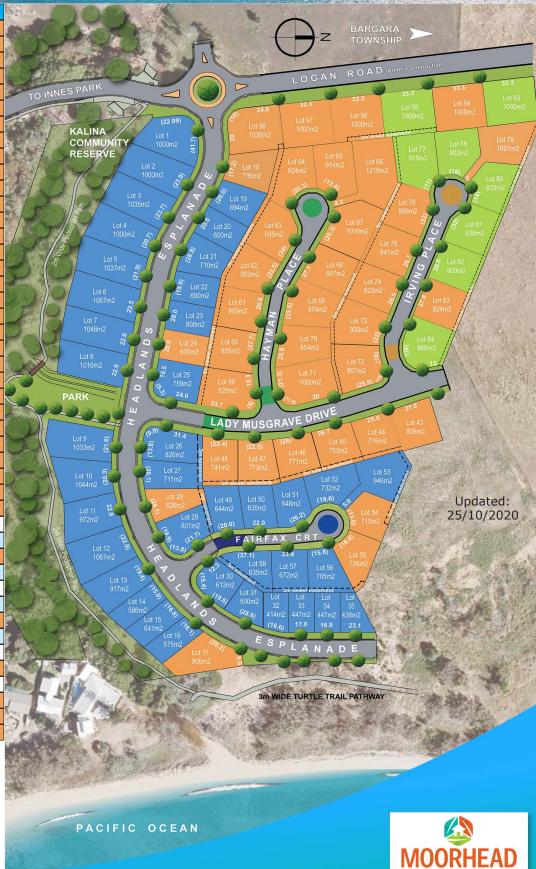

## Bargara Headlands Estate

## PLAN & PRICELIST

|          | THE LAND OF STREET |                        |
|----------|--------------------|------------------------|
| LOT      | SIZE               | PRICE                  |
| 17       | 906m2              | <del>\$650,000</del>   |
| 18       | 737m2              | <del>\$152,500</del>   |
| 23       | 600m2              | <del>\$150,000</del>   |
| 24       | 600m2              | <del>\$150,000</del>   |
| 28       | 626m2              | <del>\$169,500</del>   |
| 43       | 809m2              | <del>\$178,500</del>   |
| 44       | 715m2              | <del>\$172,500</del>   |
| 45       | 753m2              | <del>\$167,500</del>   |
| 46       | 771m2              | <del>\$167,500</del>   |
| 47       | 773m2              | <del>\$170,000</del>   |
| 48       | 741m2              | <del>\$167,500</del>   |
| 54       | 710m2              | <del>\$185,000</del>   |
| 55       | 726m2              | \$ <del>185,000</del>  |
| 59       | 920M2              | <del>\$175,000</del>   |
| 60       | 855m2              | <del>\$169,000</del>   |
| 61       | 809m2              | <del>\$169,000</del>   |
| 62       | 853m2              | <del>\$165,500</del>   |
| 63       | 935m2              | <del>\$165,000</del>   |
| 64       | 924m2              | <del>\$165,000</del>   |
| 65       | 914m2              | <del>\$170,000</del>   |
| 66       | 1219m2             | <del>\$179,900</del>   |
| 67       | 1016m2             | \$180,000              |
| 68       | 807m2              | <del>\$172,500</del>   |
| 69       | 874m2              | <del>\$172,500</del>   |
| 70       | 854m2              | \$175,000              |
| 71       | 1000m2             | \$180,000<br>\$180,000 |
| 72       | 907m2              | \$180,000              |
| 73<br>74 | 900m2<br>823m2     | \$180,000<br>\$175,000 |
| 75       | 841m2              | \$175,000<br>\$175,000 |
| 76       | 806m2              | \$170,000<br>\$170,000 |
| 77       | 915m2              | \$180,000              |
| 78       | 802m2              | \$175,000              |
| 79       | 1001m2             | \$182,500              |
| 80       | 833m2              | \$175,000              |
| 81       | 836m2              | \$175,000              |
| 82       | 800m2              | \$175,000              |
| 83       | 824m2              | <del>\$178,500</del>   |
| 84       | 865m2              | \$179,500              |
| 93       | 1000m2             | \$180,000              |
| 94       | 1000m2             | <del>\$175,000</del>   |
| 95       | 1000m2             | \$175,000              |
| 96       | 1000m2             | <del>\$175,000</del>   |
| 97       | 1000m2             | <del>\$175,000</del>   |
| 98       | 1030m2             | <del>\$175,000</del>   |