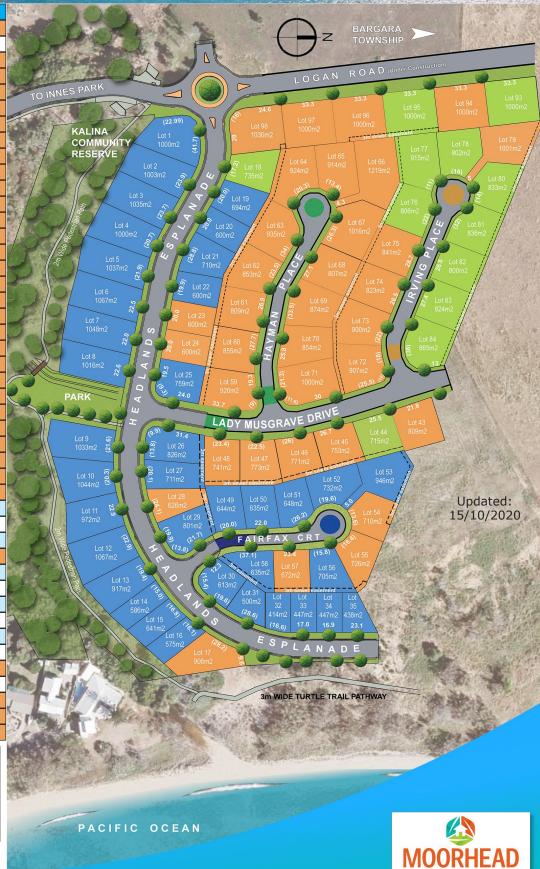

## Bargara Headlands Estate

## PLAN & PRICELIST

| LOT      | SIZE           | PRICE                  |
|----------|----------------|------------------------|
| 17       | 906m2          | <del>\$650,000</del>   |
| 18       | 737m2          | \$152,500              |
| 23       | 600m2          | <del>\$150,000</del>   |
| 24       | 600m2          | <del>\$150,000</del>   |
| 28       | 626m2          | <del>\$169,500</del>   |
| 43       | 809m2          | <del>\$178,5</del> 00  |
| 44       | 715m2          | <del>\$172,500</del>   |
| 45       | 753m2          | <del>\$167,500</del>   |
| 46       | 771m2          | <del>\$167,500</del>   |
| 47       | 773m2          | \$ <del>170,000</del>  |
| 48       | 741m2          | <del>\$167,500</del>   |
| 54       | 710m2          | <del>\$185,000</del>   |
| 55       | 726m2          | <del>\$185,000</del>   |
| 59       | 920M2          | <del>\$175,000</del>   |
| 60       | 855m2          | <del>\$169,000</del>   |
| 61       | 809m2          | <del>\$169,000</del>   |
| 62       | 853m2          | <del>\$165,500</del>   |
| 63       | 935m2          | <del>\$165,000</del>   |
| 64       | 924m2          | <del>\$165,000</del>   |
| 65       | 914m2          | <del>\$170,000</del>   |
| 66       | 1219m2         | <del>\$179,900</del>   |
| 67       | 1016m2         | \$180,000              |
| 68       | 807m2          | \$172,500              |
| 69<br>70 | 874m2<br>854m2 | \$172,500              |
| 70       | 1000m2         | \$175,000<br>\$180,000 |
| 72       | 907m2          | \$180,000<br>\$180,000 |
| 73       | 900m2          | \$180,000<br>\$180,000 |
| 74       | 823m2          | \$175,000              |
| 75       | 841m2          | <del>\$175,000</del>   |
| 76       | 806m2          | \$170,000              |
| 77       | 915m2          | \$180,000              |
| 78       | 802m2          | \$175,000              |
| 79       | 1001m2         | <del>\$182,500</del>   |
| 80       | 833m2          | \$175,000              |
| 81       | 836m2          | \$175,000              |
| 82       | 800m2          | \$175,000              |
| 83       | 824m2          | \$178,500              |
| 84       | 865m2          | \$179,500              |
| 93       | 1000m2         | \$180,000              |
| 94       | 1000m2         | \$175,000              |
| 95       | 1000m2         | \$175,000              |
| 96       | 1000m2         | \$175,000<br>\$175,000 |
| 97       | 1000m2         | \$175,000<br>\$175,000 |
| 98       | 1030m2         | <del>\$175,000</del>   |