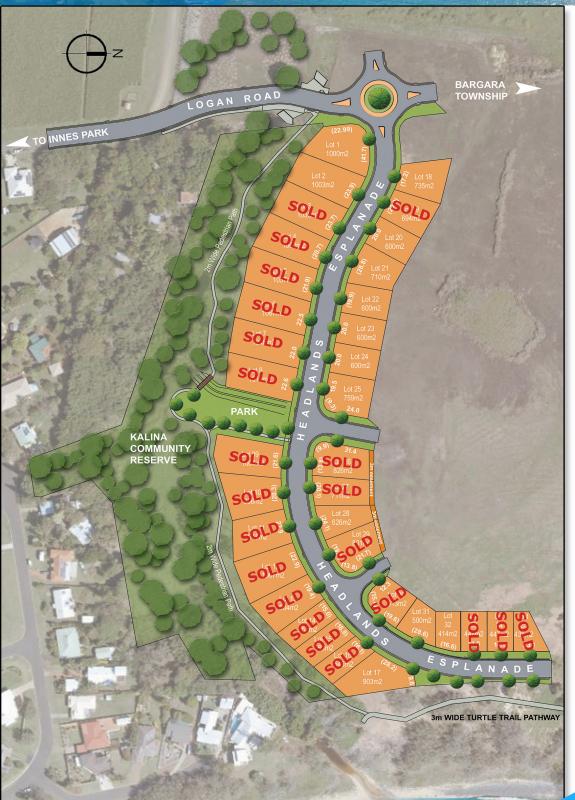

## **PLAN & PRICELIST**

| LOT | SIZE   | PRICE     |
|-----|--------|-----------|
| 1   | 1000m2 | \$165,000 |
| 2   | 1003m2 | \$165,000 |
| 3   | 1030m2 | SOLD      |
| 4   | 1000m2 | SOLD      |
| 5   | 1035m2 | SOLD      |
| 6   | 1067m2 | SOLD      |
| 7   | 1048m2 | SOLD      |
| 8   | 1016m2 | SOLD      |
| 9   | 1004m2 | SOLD      |
| 10  | 956m2  | SOLD      |
| 11  | 915m2  | SOLD      |
| 12  | 1067m2 | SOLD      |
| 13  | 904m2  | SOLD      |
| 14  | 553sqm | SOLD      |
| 15  | 568m2  | SOLD      |
| 16  | 546m2  | SOLD      |
| 17  | 906m2  | \$600,000 |
| 18  | 735m2  | \$155,000 |
| 19  | 694m2  | SOLD      |
| 20  | 600m2  | \$149,900 |
| 21  | 710m2  | \$155,000 |
| 22  | 600m2  | \$149,900 |
| 23  | 600m2  | \$149,900 |
| 24  | 600m2  | \$152,500 |
| 25  | 759m2  | \$159,000 |
| 26  | 826m2  | SOLD      |
| 27  | 711m2  | SOLD      |
| 28  | 626m2  | \$164,000 |
| 29  | 801m2  | SOLD      |
| 30  | 613m2  | SOLD      |
| 31  | 500m2  | \$275,000 |
| 32  | 414m2  | \$275,000 |
| 33  | 447m2  | SOLD      |
| 34  | 447m2  | SOLD      |
| 35  | 438m2  | SOLD      |