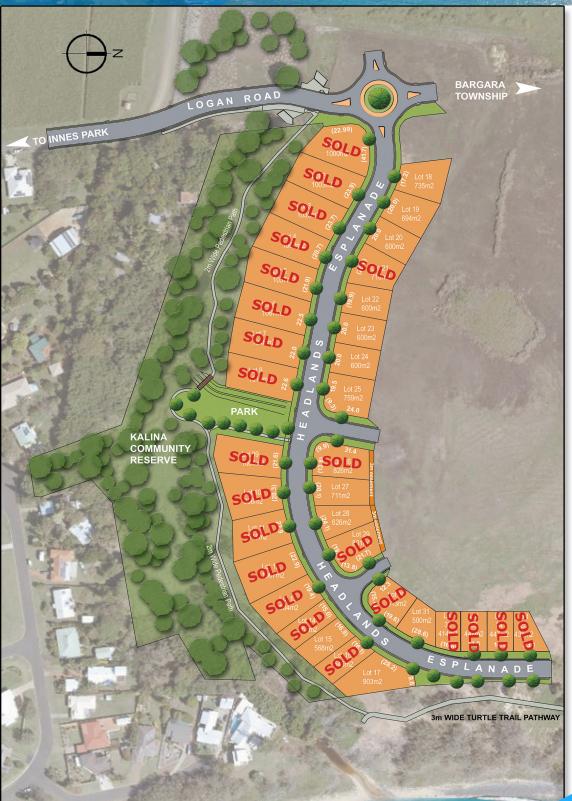

## **PLAN & PRICELIST**

| LOT | SIZE   | PRICE     |
|-----|--------|-----------|
| 1   | 1000m2 | SOLD      |
| 2   | 1003m2 | SOLD      |
| 3   | 1030m2 | SOLD      |
| 4   | 1000m2 | SOLD      |
| 5   | 1035m2 | SOLD      |
| 6   | 1067m2 | SOLD      |
| 7   | 1048m2 | SOLD      |
| 8   | 1016m2 | SOLD      |
| 9   | 1004m2 | SOLD      |
| 10  | 956m2  | SOLD      |
| 11  | 915m2  | SOLD      |
| 12  | 1067m2 | SOLD      |
| 13  | 904m2  | SOLD      |
| 14  | 553sqm | SOLD      |
| 15  | 568m2  | \$195,000 |
| 16  | 546m2  | SOLD      |
| 17  | 906m2  | \$600,000 |
| 18  | 735m2  | \$155,000 |
| 19  | 694m2  | \$152,500 |
| 20  | 600m2  | \$149,900 |
| 21  | 710m2  | SOLD      |
| 22  | 600m2  | \$149,900 |
| 23  | 600m2  | \$149,900 |
| 24  | 600m2  | \$152,500 |
| 25  | 759m2  | \$159,000 |
| 26  | 826m2  | SOLD      |
| 27  | 711m2  | \$162,000 |
| 28  | 626m2  | \$164,000 |
| 29  | 801m2  | SOLD      |
| 30  | 613m2  | SOLD      |
| 31  | 500m2  | \$275,000 |
| 32  | 414m2  | SOLD      |
| 33  | 447m2  | SOLD      |
| 34  | 447m2  | SOLD      |
| 35  | 438m2  | SOLD      |