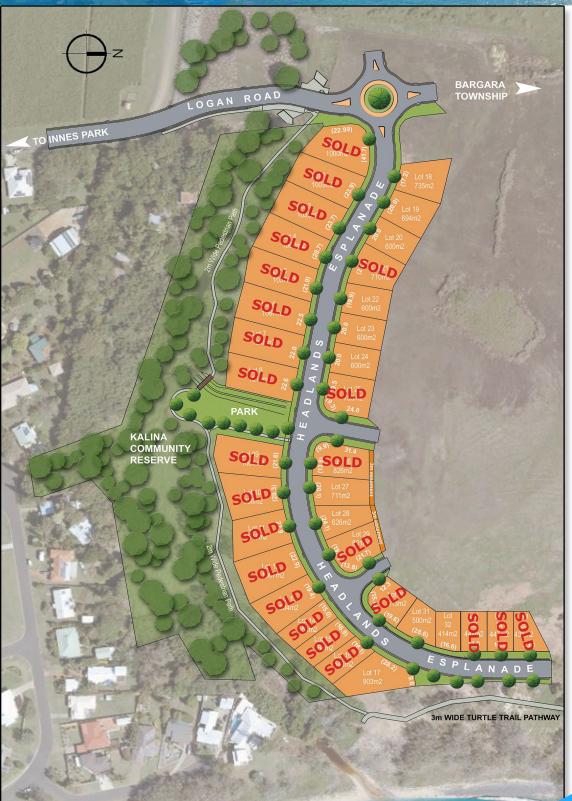

## **PLAN & PRICELIST**

| LOT | SIZE   | PRICE     |
|-----|--------|-----------|
| 1   | 1000m2 | SOLD      |
| 2   | 1003m2 | SOLD      |
| 3   | 1030m2 | SOLD      |
| 4   | 1000m2 | SOLD      |
| 5   | 1035m2 | SOLD      |
| 6   | 1067m2 | SOLD      |
| 7   | 1048m2 | SOLD      |
| 8   | 1016m2 | SOLD      |
| 9   | 1004m2 | SOLD      |
| 10  | 956m2  | SOLD      |
| 11  | 915m2  | SOLD      |
| 12  | 1067m2 | SOLD      |
| 13  | 904m2  | SOLD      |
| 14  | 553sqm | SOLD      |
| 15  | 568m2  | SOLD      |
| 16  | 546m2  | SOLD      |
| 17  | 903m2  | AUCTION   |
| 18  | 735m2  | \$155,000 |
| 19  | 694m2  | \$152,500 |
| 20  | 600m2  | \$149,900 |
| 21  | 710m2  | SOLD      |
| 22  | 600m2  | \$149,900 |
| 23  | 600m2  | \$149,900 |
| 24  | 600m2  | \$149,900 |
| 25  | 759m2  | SOLD      |
| 26  | 826m2  | SOLD      |
| 27  | 711m2  | \$152,750 |
| 28  | 626m2  | \$157,500 |
| 29  | 801m2  | SOLD      |
| 30  | 613m2  | SOLD      |
| 31  | 500m2  | \$275,000 |
| 32  | 414m2  | \$275,000 |
| 33  | 447m2  | SOLD      |
| 34  | 447m2  | SOLD      |
| 35  | 438m2  | SOLD      |