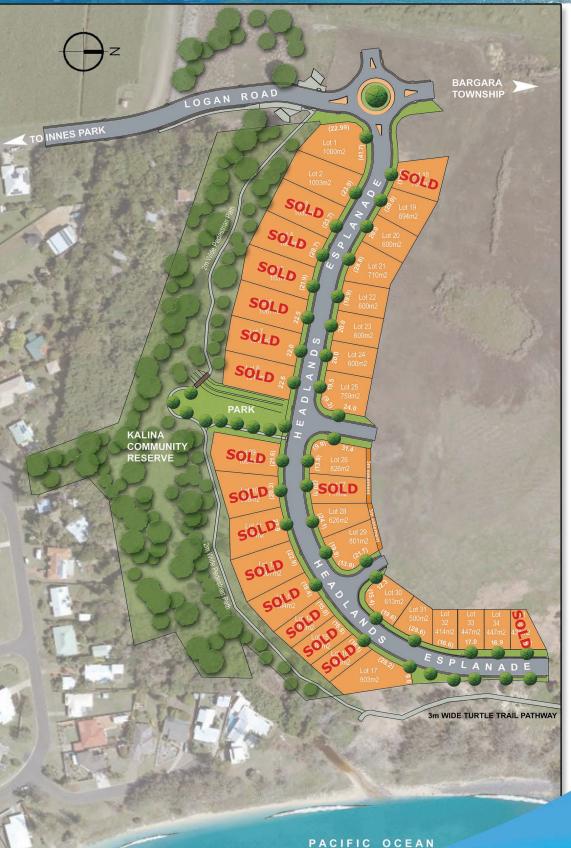

## PLAN & PRICELIST

| 1<br>2<br>3<br>4<br>5 | 1000m2<br>1003m2<br>1030m2<br>1000m2<br>1035m2<br>1067m2<br>1048m2 | \$175,000<br>\$175,000<br>SOLD<br>SOLD<br>SOLD<br>SOLD |
|-----------------------|--------------------------------------------------------------------|--------------------------------------------------------|
| 3 4 5                 | 1030m2<br>1000m2<br>1035m2<br>1067m2                               | SOLD<br>SOLD<br>SOLD                                   |
| 4 5                   | 1000m2<br>1035m2<br>1067m2                                         | SOLD<br>SOLD                                           |
| 5                     | 1035m2<br>1067m2                                                   | SOLD                                                   |
|                       | 1067m2                                                             |                                                        |
|                       |                                                                    | SOLD                                                   |
| 6                     | 1048m2                                                             |                                                        |
| 7                     |                                                                    | SOLD                                                   |
| 8                     | 1016m2                                                             | SOLD                                                   |
| 9                     | 1004m2                                                             | SOLD                                                   |
| 10                    | 956m2                                                              | SOLD                                                   |
| 11                    | 915m2                                                              | SOLD                                                   |
| 12                    | 1067m2                                                             | SOLD                                                   |
| 13                    | 904m2                                                              | SOLD                                                   |
| 14                    | 553sqm                                                             | SOLD                                                   |
| 15                    | 568m2                                                              | SOLD                                                   |
| 16                    | 546m2                                                              | SOLD                                                   |
| 17                    | 903m2                                                              | AUCTION                                                |
| 18                    | 735m2                                                              | SOLD                                                   |
| 19                    | 694m2                                                              | \$152,500                                              |
| 20                    | 600m2                                                              | \$149,900                                              |
| 21                    | 710m2                                                              | \$149,900                                              |
| 22                    | 600m2                                                              | \$149,900                                              |
| 23                    | 600m2                                                              | \$149,900                                              |
| 24                    | 600m2                                                              | \$149,900                                              |
| 25                    | 759m2                                                              | \$149,900                                              |
| 26                    | 826m2                                                              | \$152,000                                              |
| 27                    | 711m2                                                              | SOLD                                                   |
| 28                    | 626m2                                                              | \$157,500                                              |
| 29                    | 801m2                                                              | \$180,000                                              |
| 30                    | 613m2                                                              | \$220,000                                              |
| 31                    | 500m2                                                              | \$275,000                                              |
| 32                    | 414m2                                                              | \$275,000                                              |
| 33                    | 447m2                                                              | \$275,000                                              |
| 34                    | 447m2                                                              | \$275,000                                              |
| 35                    | 438m2                                                              | SOLD                                                   |